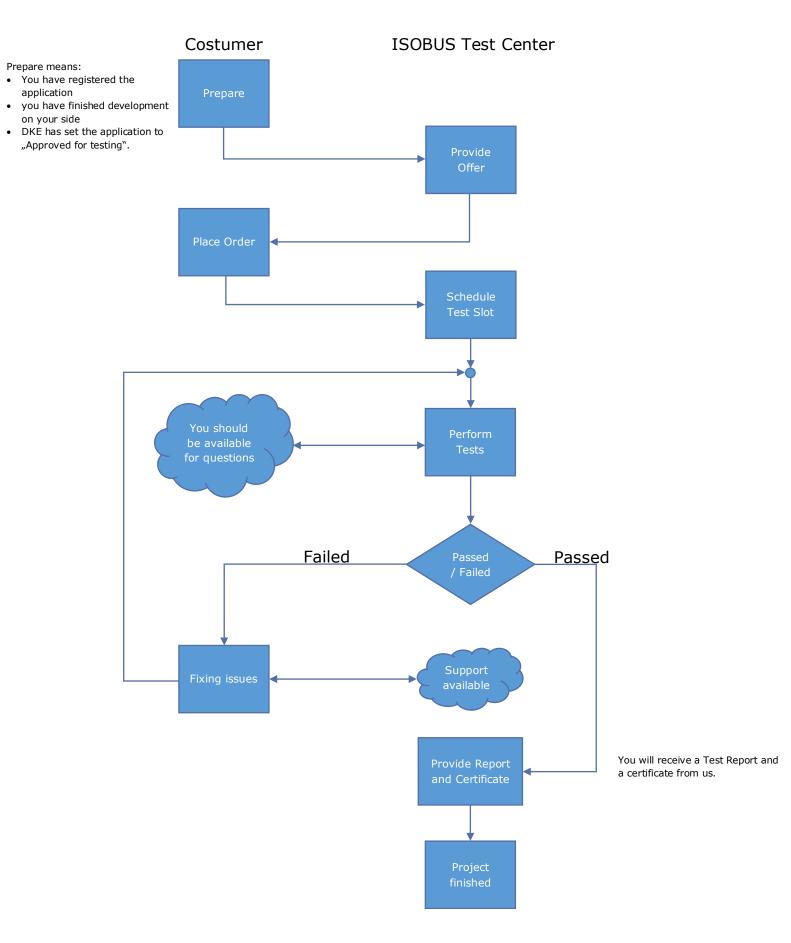

### **Certification Process**

- **1**. You register your Communication Unit in the production environment of the agrirouter website
- 2. DKE checks request and sets status to "Approved for testing"
- 3. You contact us with the required information
- 4. ITC provides an offer
- 5. You place your order and request a test date
- **6**. ITC carries out certification tests providing detailed error analysis
- 7. ITC issues agrirouter certificate
- 8. DKE activates your CU on the agrirouter

## agrirouter certification process