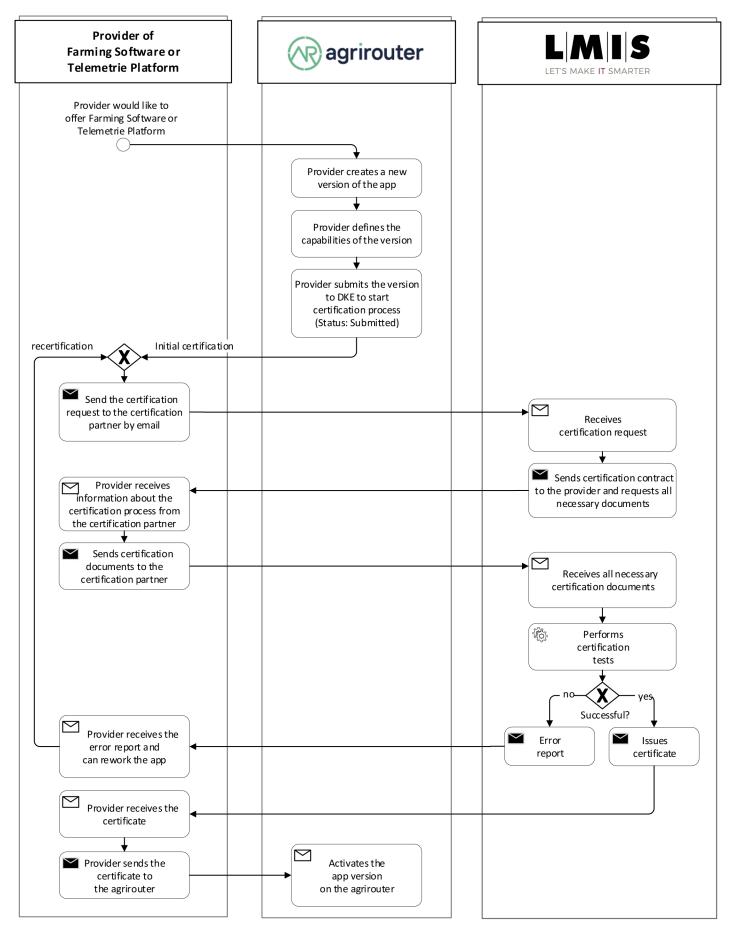

### **Certification Process**

- 1. Contact LMIS agrirouter certification center by email
- 2. Receive contract and certification information
- 3. Deliver all required data and information
- 4. LMIS carries out the certification tests
- 5. Wait for the certification result
- 6. Issue agrirouter certificate (if successful)
- 7. Activation of your Farming Software or Telemetry Platform on the agrirouter

# LMIS AG - Trusted agrirouter Certification Partner

This process describes the process steps and message flows which are necessary for the certification process.